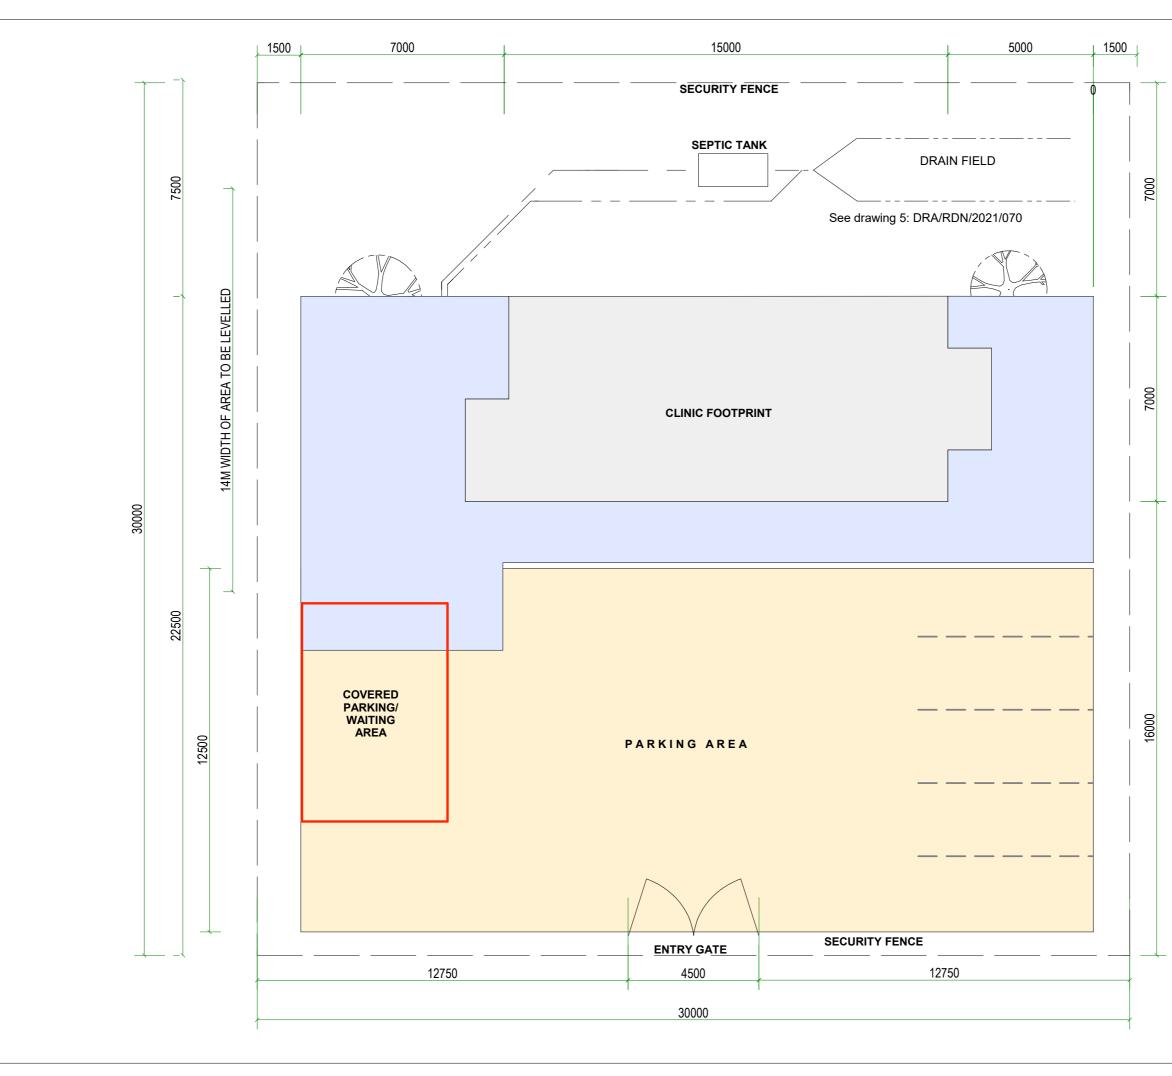

|   | NOTES                                                                                           |
|---|-------------------------------------------------------------------------------------------------|
|   | I) ALL WINDOWS TO BE EQUIPPED<br>WITH METAL MUSQUITO MESH                                       |
|   |                                                                                                 |
|   |                                                                                                 |
| Ŵ |                                                                                                 |
|   |                                                                                                 |
|   | REVISIONS