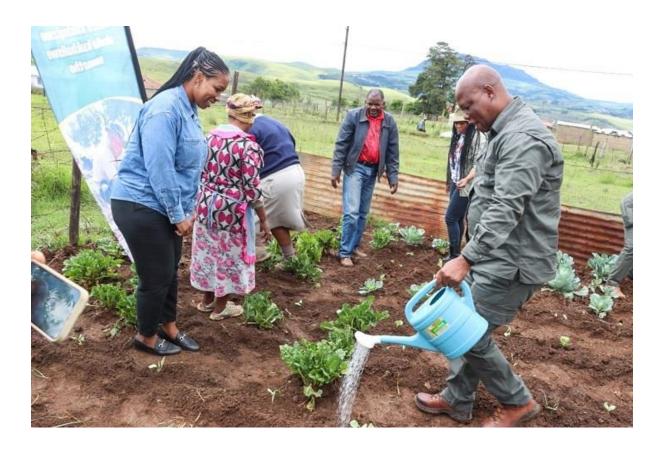

## FOOD SECURITY AND POVERTY ALLEVIATION CAMPAIGN IN HLATHIKHULU

The KwaZulu-Natal MEC for Agriculture and Rural Development, Hon. Super Zuma, led a Food Security and Poverty Alleviation Campaign in Ward 11, Hlathikhulu, under uThukela District on 07<sup>th</sup> December 2023.

The campaign seeks to intensify the efforts of the Department to eradicate poverty and enable food security through the One Home, One Garden programme

MEC Super Zuma visited five (5) household gardens in the area. A youth-owned project that is enthusiastic about agriculture is one that caught the MEC's attention.