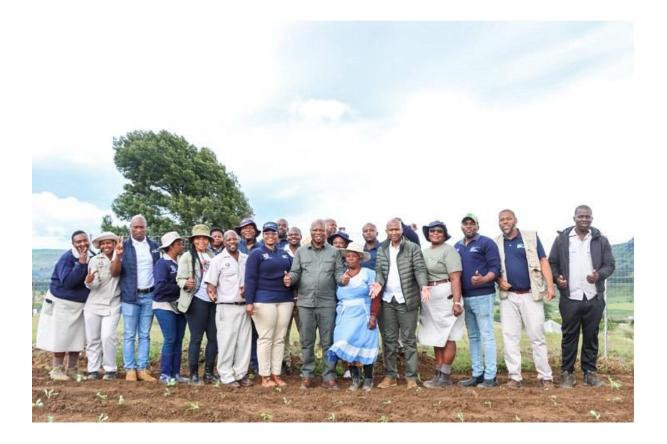

## FOOD SECURITY AND POVERTY ALLEVIATION CAMPAIGN IN HLATHIKHULU

The KwaZulu-Natal MEC for Agriculture and Rural Development, Hon. Super Zuma, led a Food Security and Poverty Alleviation Campaign in Ward 11, Hlathikhulu, under uThukela District on 07<sup>th</sup> December 2023.

Hon. MEC Zuma further convened a farmer engagement at the Abambo Tribal Community Hall. This engagement intends to bring together all farmers within the area, stakeholders and interested developments of Hlathikhulu involved in all farming aspects to find solutions to problems plaguing the agricultural sector.