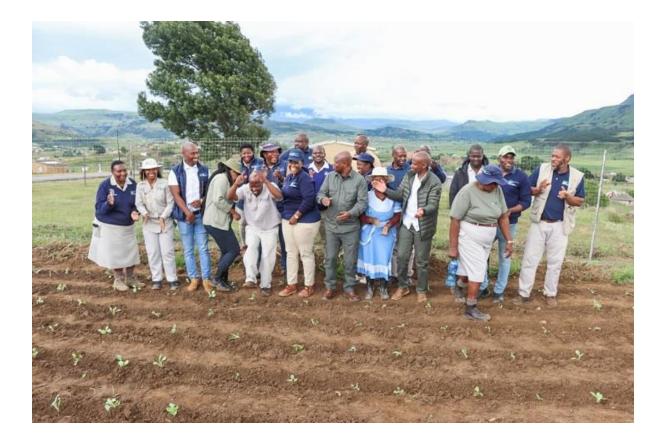

The campaign seeks to intensify the efforts of the Department to eradicate poverty and enable food security through the One Home, One Garden programme

MEC Super Zuma visited five (5) household gardens in the area. A youth-owned project that is enthusiastic about agriculture is one that caught the MEC's attention.

This project has a clear vision of enhancing production capacity by establishing a complete value chain in crop production, which has effectively tapped into the market as it is already supplying Boxer and other retail stores.

MEC Zuma expressed appreciation for the fact that young people are beginning to shed negative perceptions they may have had about agriculture and are seizing and pioneering opportunities presented to them by the Department. He also expressed his delight at seeing young people band together in the fight against poverty.