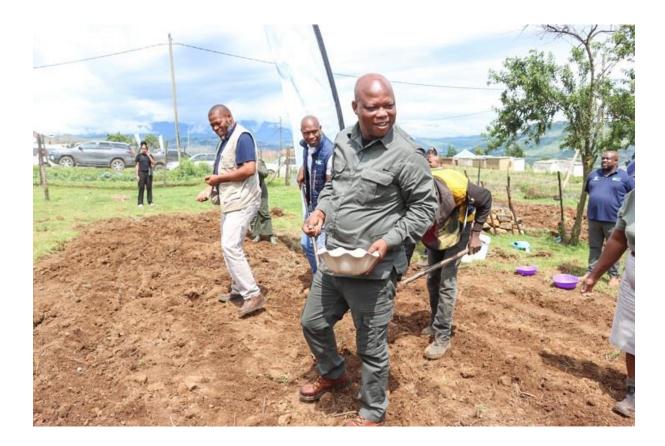

## FOOD SECURITY AND POVERTY ALLEVIATION CAMPAIGN IN HLATHIKHULU

The KwaZulu-Natal MEC for Agriculture and Rural Development, Hon. Super Zuma, led a Food Security and Poverty Alleviation Campaign in Ward 11, Hlathikhulu, under uThukela District on 07<sup>th</sup> December 2023.

The campaign seeks to intensify the efforts of the Department to eradicate poverty and enable food security through the One Home, One Garden programme

MEC Super Zuma visited five (5) household gardens in the area. A youth-owned project that is enthusiastic about agriculture is one that caught the MEC's attention.