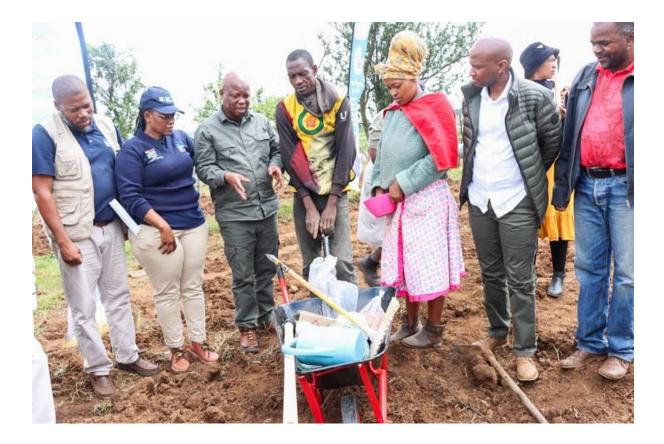

## FOOD SECURITY AND POVERTY ALLEVIATION CAMPAIGN IN HLATHIKHULU

The KwaZulu-Natal MEC for Agriculture and Rural Development, Hon. Super Zuma, led a Food Security and Poverty Alleviation Campaign in Ward 11, Hlathikhulu, under uThukela District on 07<sup>th</sup> December 2023.

The campaign seeks to intensify the efforts of the Department to eradicate poverty and enable food security through the One Home, One Garden programme

MEC Super Zuma visited five (5) household gardens in the area. A youth-owned project that is enthusiastic about agriculture is one that caught the MEC's attention.

Hon. MEC Zuma further convened a farmer engagement at the Abambo Tribal Community Hall. This engagement intends to bring together all farmers within the area, stakeholders and interested developments of Hlathikhulu involved in all farming aspects to find solutions to problems plaguing the agricultural sector.