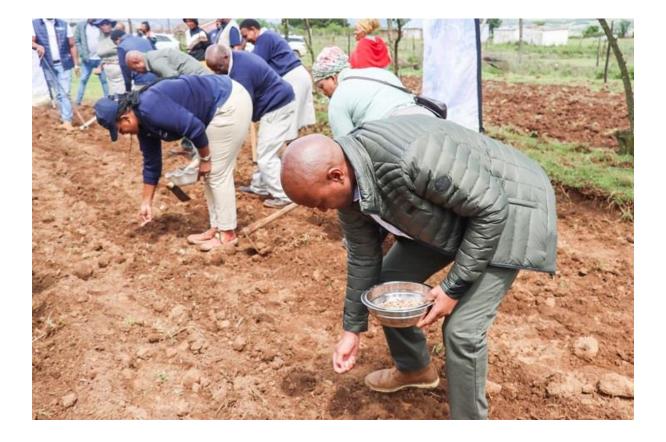

## FOOD SECURITY AND POVERTY ALLEVIATION CAMPAIGN IN HLATHIKHULU

The KwaZulu-Natal MEC for Agriculture and Rural Development, Hon. Super Zuma, led a Food Security and Poverty Alleviation Campaign in Ward 11, Hlathikhulu, under uThukela District on 07<sup>th</sup> December 2023.

The campaign seeks to intensify the efforts of the Department to eradicate poverty and enable food security through the One Home, One Garden programme

MEC Super Zuma visited five (5) household gardens in the area. A youth-owned project that is enthusiastic about agriculture is one that caught the MEC's attention.