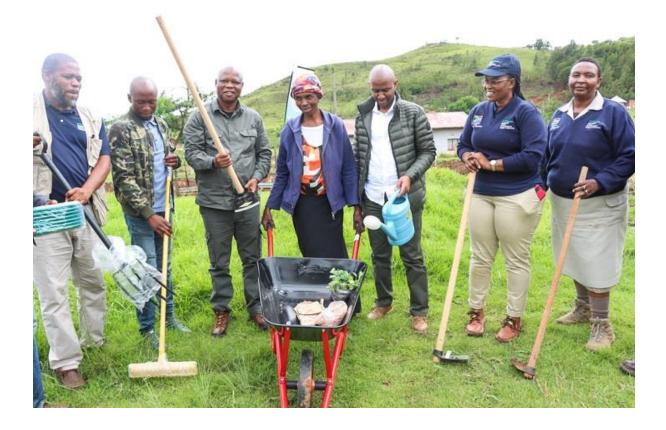

## FOOD SECURITY AND POVERTY ALLEVIATION CAMPAIGN IN HLATHIKHULU

The KwaZulu-Natal MEC for Agriculture and Rural Development, Hon. Super Zuma, led a Food Security and Poverty Alleviation Campaign in Ward 11, Hlathikhulu, under uThukela District on 07<sup>th</sup> December 2023.

The campaign seeks to intensify the efforts of the Department to eradicate poverty and enable food security through the One Home, One Garden programme

MEC Super Zuma visited five (5) household gardens in the area. A youth-owned project that is enthusiastic about agriculture is one that caught the MEC's attention.

Hon. MEC Zuma further convened a farmer engagement at the Abambo Tribal Community Hall. This engagement intends to bring together all farmers within the area, stakeholders and interested developments of Hlathikhulu involved in all farming aspects to find solutions to problems plaguing the agricultural sector.